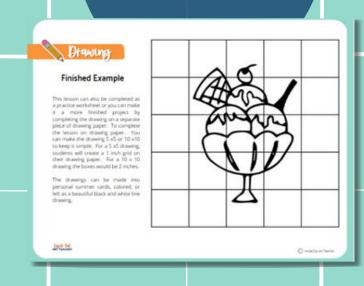

### PRINT & GO

MYSTERY GRID DRAWING

Period

Mystery Grid Drawing Worksheets

Directions: Draw what you see in the box in the box within the grid that has the correspond Begin lightly in pencil, you can add marker and color at the end if you would like.