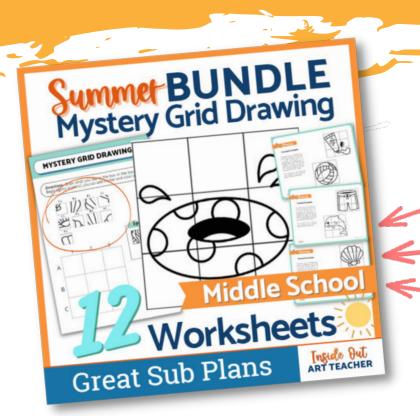

### Also Available in these BUNDLES

12 Middle School
Worksheets

Link Here

Students love guessing all the different images

All 56 summer beach and fruit-themed mystery scramble grid drawing art worksheets in one bundle