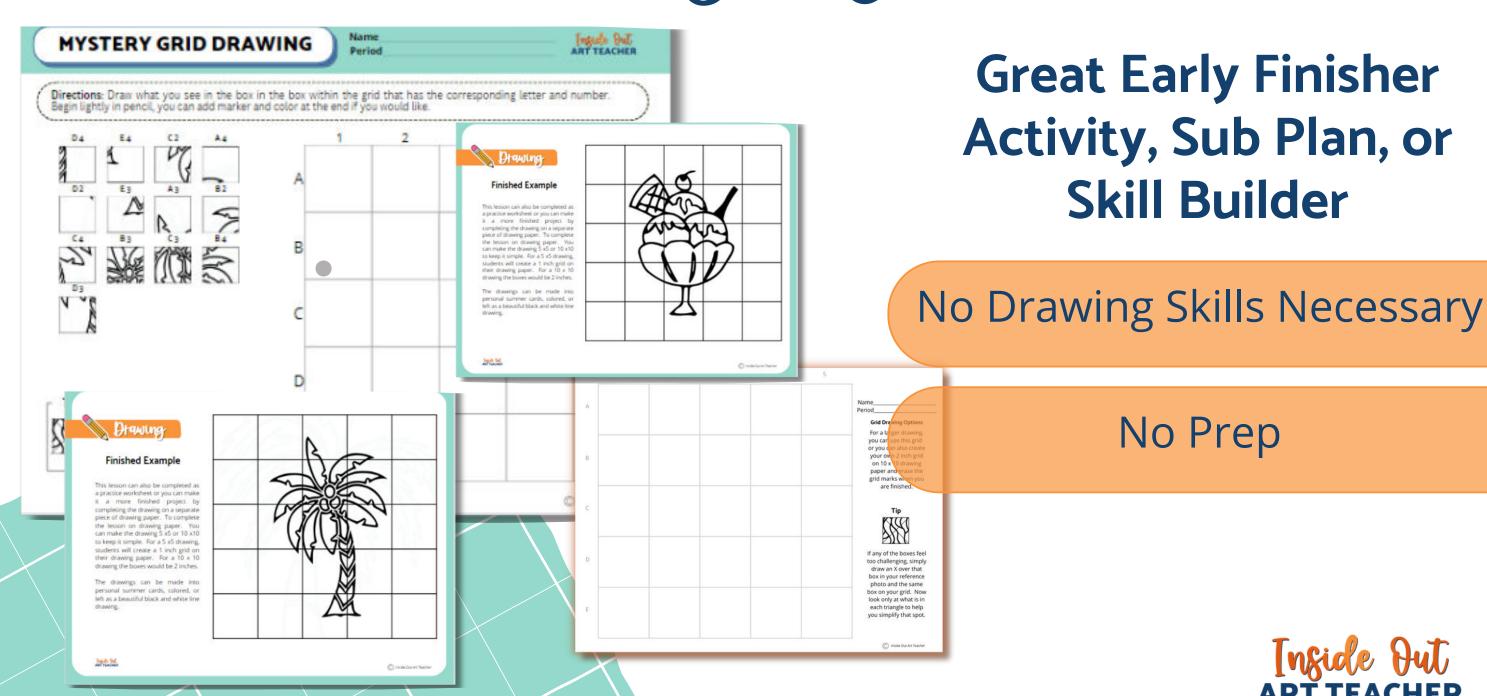

### PRINT & GO

MYSTERY GRID DRAWING

Period

Mystery Grid Drawing Worksheets

Directions: Draw what you see in the box in the box within the grid that has the correspond Begin lightly in pencil, you can add marker and color at the end if you would like.

- **Anyone Can Do It!** 
  - **Great Sub Plan for ANY SUBJECT**
- Simple Instructions

# Perfect for Emergency Sub Plans