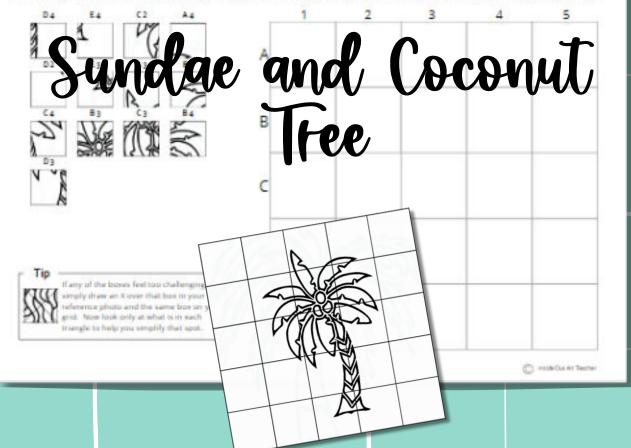

### PRINT & GO

MYSTERY GRID DRAWING

Period

Mystery Grid Drawing Worksheets

Directions: Draw what you see in the box in the box within the grid that has the correspond Begin lightly in pencil, you can add marker and color at the end if you would like.